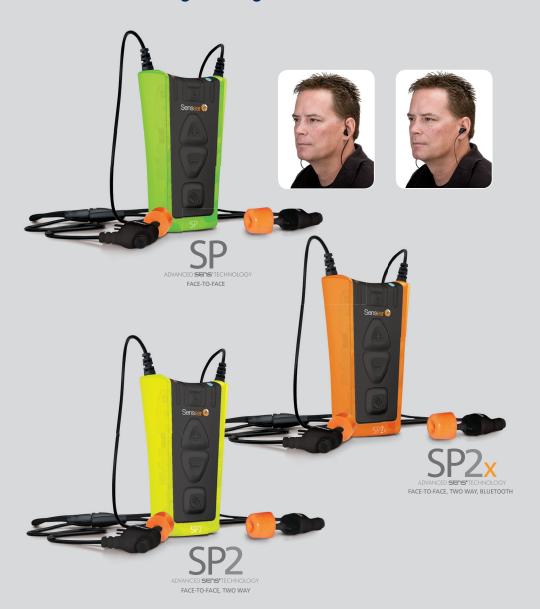

# SP2 RANGE

# **Smart Plugs for High Noise Environments**

www.sensear.com

## **Product Variances**

SP
Product Code SPNB2001

SP2
Product Code SP2NB001

SP2x
Product Code SP2XB001

## Sensear Smart Plug Features

- Face-to-face communication up to 95 dB
- Two-way radio and Bluetooth cell phone communication up to 110dB without the need for a boom mic
- Suitable for use with respirators, face-masks and helmets
- Durable and lightweight design. Simple adjustments
- Protects against impact, intermittent and continuous noise
- 360° awareness speech and noise direction recognition
- Connects to existing two-way radio system
- Maximum noise exposure of 82 dB
- Built-in rechargeable battery delivers 12+ hours talk time